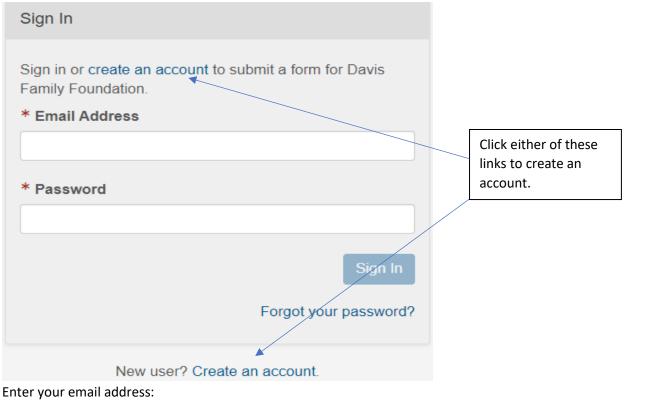

• Click the link below (also posted on our website):

https://davisfoundations-portal.givingdata.com/campaign/DFF

• You should see this Sign In box on the right-hand side of your browser window:

| Create an account.                                                                            |  |                                                            |
|-----------------------------------------------------------------------------------------------|--|------------------------------------------------------------|
| Enter your email address and we'll send you a link to activate your account.  * Email Address |  | Enter your email<br>address here, and<br>click Send Email. |
| Send Email                                                                                    |  | 1                                                          |