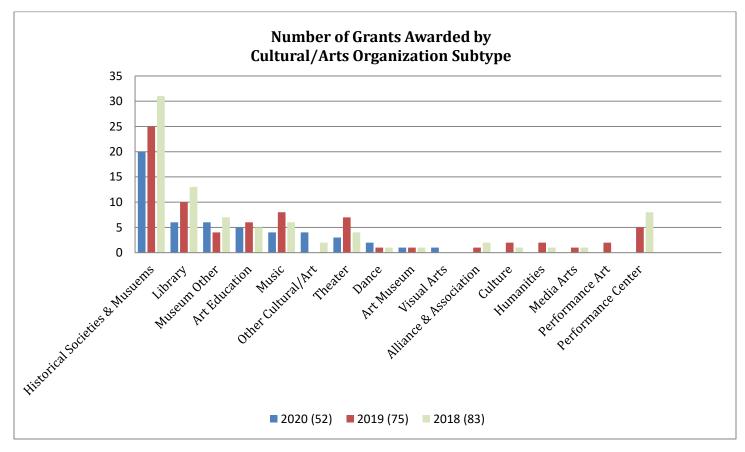

#### **Dollars Awarded by Percentile and Average Grant**

| _             | 2020 Average Grant |             | 2019 Average Grant |             | 2018 Average Grant |             | 2017 | 17 Average Grant |     | 2016 Average Grant |  |
|---------------|--------------------|-------------|--------------------|-------------|--------------------|-------------|------|------------------|-----|--------------------|--|
| Cultural/Arts | 32%                | \$11,249.31 | 40%                | \$10,401.65 | 36%                | \$13,741.24 | 48%  | \$15,082.46      | 45% | \$15,269.88        |  |
| Educational   | 37%                | \$26,443.84 | 33%                | \$24,778.90 | 40%                | \$34,550.71 | 29%  | \$24,606.35      | 30% | \$22,488.55        |  |
| Health        | 32%                | \$35,554.94 | 27%                | \$25,805.43 | 24%                | \$32,283.33 | 23%  | \$32,120.67      | 26% | \$25,493.56        |  |