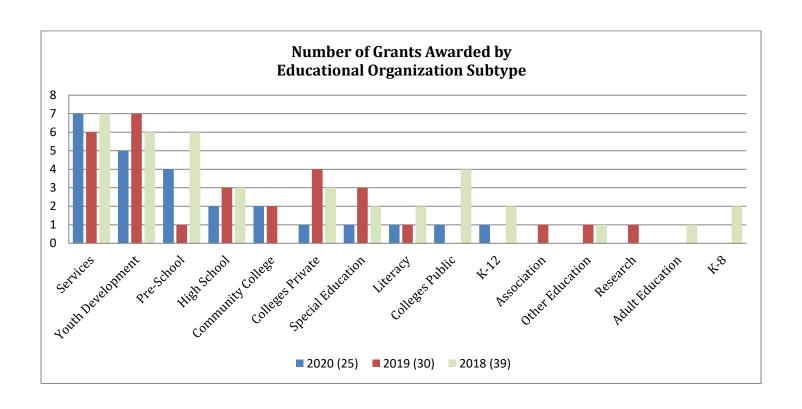

#### **Dollars Awarded by Percentile and Average Grant**

| _             | 2020 Average Grant |             | 2019 Average Grant |             | 2018 Average Grant |             | 2017 | 17 Average Grant |     | 2016 Average Grant |  |
|---------------|--------------------|-------------|--------------------|-------------|--------------------|-------------|------|------------------|-----|--------------------|--|
| Cultural/Arts | 32%                | \$11,249.31 | 40%                | \$10,401.65 | 36%                | \$13,741.24 | 48%  | \$15,082.46      | 45% | \$15,269.88        |  |
| Educational   | 37%                | \$26,443.84 | 33%                | \$24,778.90 | 40%                | \$34,550.71 | 29%  | \$24,606.35      | 30% | \$22,488.55        |  |
| Health        | 32%                | \$35,554.94 | 27%                | \$25,805.43 | 24%                | \$32,283.33 | 23%  | \$32,120.67      | 26% | \$25,493.56        |  |