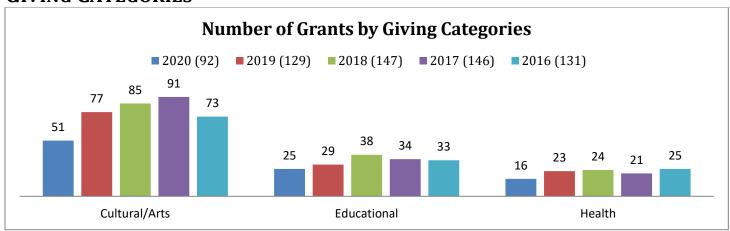

## **GIVING CATEGORIES**

#### **Dollars Awarded by Percentile and Average Grant**

| _             | 2020 Average Grant |             | 2019 Average Grant |             | 2018 Average Grant |             | 2017 | 17 Average Grant |     | 2016 Average Grant |  |
|---------------|--------------------|-------------|--------------------|-------------|--------------------|-------------|------|------------------|-----|--------------------|--|
| Cultural/Arts | 32%                | \$11,249.31 | 40%                | \$10,401.65 | 36%                | \$13,741.24 | 48%  | \$15,082.46      | 45% | \$15,269.88        |  |
| Educational   | 37%                | \$26,443.84 | 33%                | \$24,778.90 | 40%                | \$34,550.71 | 29%  | \$24,606.35      | 30% | \$22,488.55        |  |
| Health        | 32%                | \$35,554.94 | 27%                | \$25,805.43 | 24%                | \$32,283.33 | 23%  | \$32,120.67      | 26% | \$25,493.56        |  |