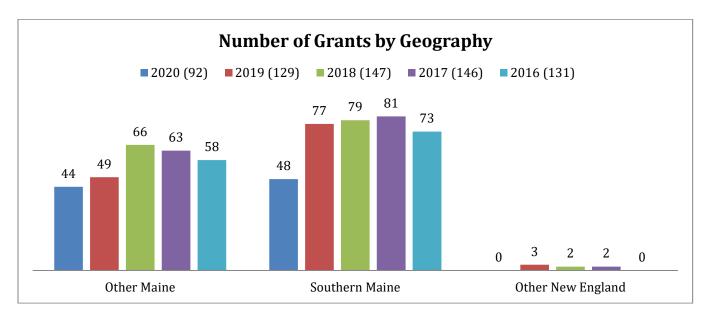

| 2017 | 17 Average Grant |     | 2016 Average Grant |  |
|---------------|--------------------|-------------|--------------------|-------------|--------------------|-------------|------|------------------|-----|--------------------|--|
| Cultural/Arts | 32%                | \$11,249.31 | 40%                | \$10,401.65 | 36%                | \$13,741.24 | 48%  | \$15,082.46      | 45% | \$15,269.88        |  |
| Educational   | 37%                | \$26,443.84 | 33%                | \$24,778.90 | 40%                | \$34,550.71 | 29%  | \$24,606.35      | 30% | \$22,488.55        |  |
| Health        | 32%                | \$35,554.94 | 27%                | \$25,805.43 | 24%                | \$32,283.33 | 23%  | \$32,120.67      | 26% | \$25,493.56        |  |

## **GEOGRAPHY**





## **SUPPORT TYPE**











#### **ORGANIZATION TYPE**

Please note, Organization Type does not necessarily match to Giving Categories.