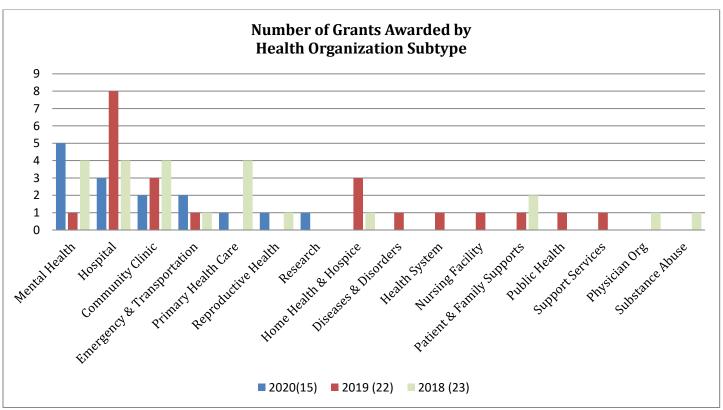

#### **Dollars Awarded by Percentile and Average Grant**

| _             | 2020 Average Grant |             | 2019 Average Grant |             | 2018 Average Grant |             | 2017 | 17 Average Grant |     | 2016 Average Grant |  |
|---------------|--------------------|-------------|--------------------|-------------|--------------------|-------------|------|------------------|-----|--------------------|--|
| Cultural/Arts | 32%                | \$11,249.31 | 40%                | \$10,401.65 | 36%                | \$13,741.24 | 48%  | \$15,082.46      | 45% | \$15,269.88        |  |
| Educational   | 37%                | \$26,443.84 | 33%                | \$24,778.90 | 40%                | \$34,550.71 | 29%  | \$24,606.35      | 30% | \$22,488.55        |  |
| Health        | 32%                | \$35,554.94 | 27%                | \$25,805.43 | 24%                | \$32,283.33 | 23%  | \$32,120.67      | 26% | \$25,493.56        |  |