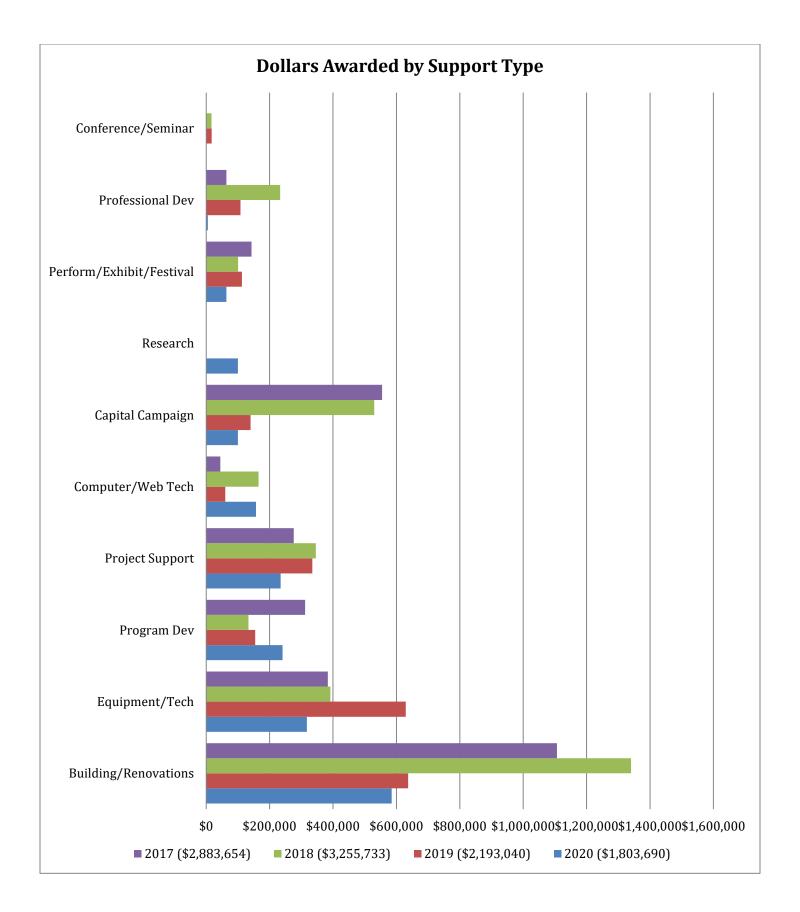

Grant |     | 2016 Average Grant |  |
|---------------|--------------------|-------------|--------------------|-------------|--------------------|-------------|------|------------------|-----|--------------------|--|
| Cultural/Arts | 32%                | \$11,249.31 | 40%                | \$10,401.65 | 36%                | \$13,741.24 | 48%  | \$15,082.46      | 45% | \$15,269.88        |  |
| Educational   | 37%                | \$26,443.84 | 33%                | \$24,778.90 | 40%                | \$34,550.71 | 29%  | \$24,606.35      | 30% | \$22,488.55        |  |
| Health        | 32%                | \$35,554.94 | 27%                | \$25,805.43 | 24%                | \$32,283.33 | 23%  | \$32,120.67      | 26% | \$25,493.56        |  |

## **GEOGRAPHY**





## **SUPPORT TYPE**











#### **ORGANIZATION TYPE**

Please note, Organization Type does not necessarily match to Giving Categories.