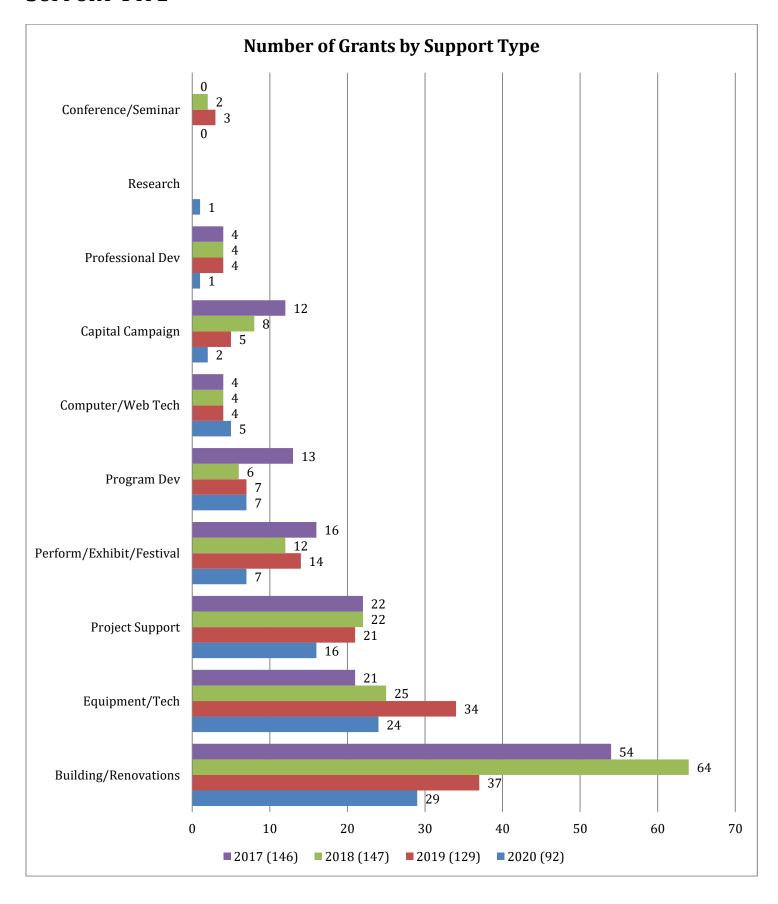

e Grant |     | 2016 Average Grant |  |
|---------------|--------------------|-------------|--------------------|-------------|--------------------|-------------|------|------------------|-----|--------------------|--|
| Cultural/Arts | 32%                | \$11,249.31 | 40%                | \$10,401.65 | 36%                | \$13,741.24 | 48%  | \$15,082.46      | 45% | \$15,269.88        |  |
| Educational   | 37%                | \$26,443.84 | 33%                | \$24,778.90 | 40%                | \$34,550.71 | 29%  | \$24,606.35      | 30% | \$22,488.55        |  |
| Health        | 32%                | \$35,554.94 | 27%                | \$25,805.43 | 24%                | \$32,283.33 | 23%  | \$32,120.67      | 26% | \$25,493.56        |  |

## **GEOGRAPHY**





## **SUPPORT TYPE**











#### **ORGANIZATION TYPE**

Please note, Organization Type does not necessarily match to Giving Categories.