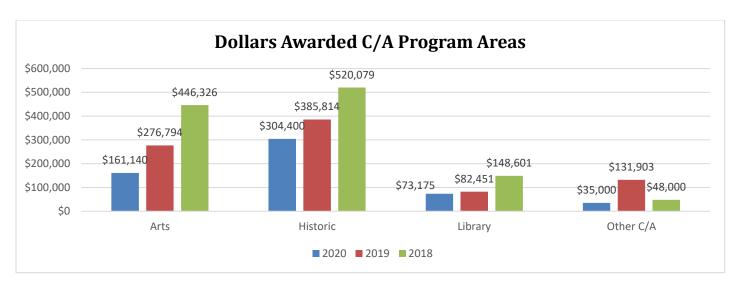

ant |     | 2016 Average Grant |  |
|---------------|--------------------|-------------|--------------------|-------------|--------------------|-------------|------|------------------|-----|--------------------|--|
| Cultural/Arts | 32%                | \$11,249.31 | 40%                | \$10,401.65 | 36%                | \$13,741.24 | 48%  | \$15,082.46      | 45% | \$15,269.88        |  |
| Educational   | 37%                | \$26,443.84 | 33%                | \$24,778.90 | 40%                | \$34,550.71 | 29%  | \$24,606.35      | 30% | \$22,488.55        |  |
| Health        | 32%                | \$35,554.94 | 27%                | \$25,805.43 | 24%                | \$32,283.33 | 23%  | \$32,120.67      | 26% | \$25,493.56        |  |

## **GEOGRAPHY**





## **SUPPORT TYPE**











#### **ORGANIZATION TYPE**

Please note, Organization Type does not necessarily match to Giving Categories.