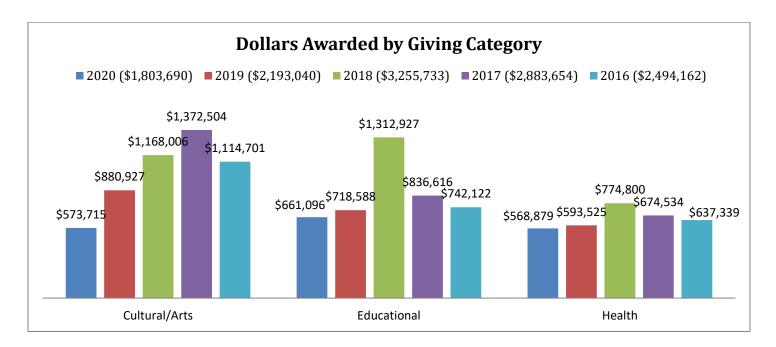

## **GIVING CATEGORIES**

#### **Dollars Awarded by Percentile and Average Grant**

| _             | 2020 Average Grant |             | 2019 Average Grant |             | 2018 Average Grant |             | 2017 | 17 Average Grant |     | 2016 Average Grant |  |
|---------------|--------------------|-------------|--------------------|-------------|--------------------|-------------|------|------------------|-----|--------------------|--|
| Cultural/Arts | 32%                | \$11,249.31 | 40%                | \$10,401.65 | 36%                | \$13,741.24 | 48%  | \$15,082.46      | 45% | \$15,269.88        |  |
| Educational   | 37%                | \$26,443.84 | 33%                | \$24,778.90 | 40%                | \$34,550.71 | 29%  | \$24,606.35      | 30% | \$22,488.55        |  |
| Health        | 32%                | \$35,554.94 | 27%                | \$25,805.43 | 24%                | \$32,283.33 | 23%  | \$32,120.67      | 26% | \$25,493.56        |  |