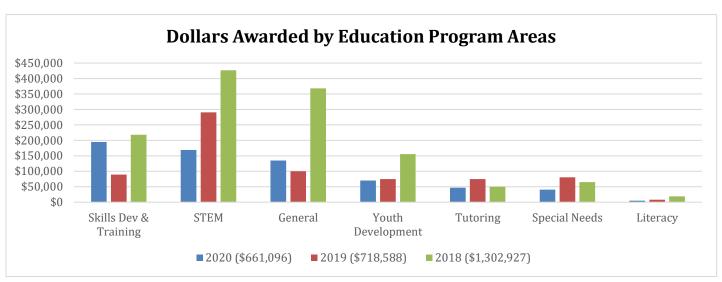

#### **Dollars Awarded by Percentile and Average Grant**

| _             | 2020 Average Grant |             | 2019 Average Grant |             | 2018 Average Grant |             | 2017 | 17 Average Grant |     | 2016 Average Grant |  |
|---------------|--------------------|-------------|--------------------|-------------|--------------------|-------------|------|------------------|-----|--------------------|--|
| Cultural/Arts | 32%                | \$11,249.31 | 40%                | \$10,401.65 | 36%                | \$13,741.24 | 48%  | \$15,082.46      | 45% | \$15,269.88        |  |
| Educational   | 37%                | \$26,443.84 | 33%                | \$24,778.90 | 40%                | \$34,550.71 | 29%  | \$24,606.35      | 30% | \$22,488.55        |  |
| Health        | 32%                | \$35,554.94 | 27%                | \$25,805.43 | 24%                | \$32,283.33 | 23%  | \$32,120.67      | 26% | \$25,493.56        |  |