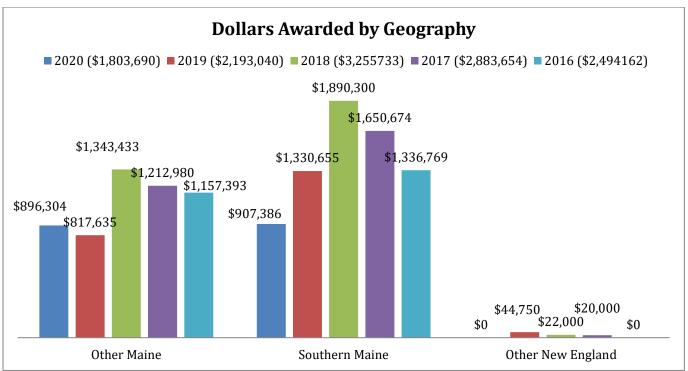

| 2017 | 17 Average Grant |     | 2016 Average Grant |  |
|---------------|--------------------|-------------|--------------------|-------------|--------------------|-------------|------|------------------|-----|--------------------|--|
| Cultural/Arts | 32%                | \$11,249.31 | 40%                | \$10,401.65 | 36%                | \$13,741.24 | 48%  | \$15,082.46      | 45% | \$15,269.88        |  |
| Educational   | 37%                | \$26,443.84 | 33%                | \$24,778.90 | 40%                | \$34,550.71 | 29%  | \$24,606.35      | 30% | \$22,488.55        |  |
| Health        | 32%                | \$35,554.94 | 27%                | \$25,805.43 | 24%                | \$32,283.33 | 23%  | \$32,120.67      | 26% | \$25,493.56        |  |

## **GEOGRAPHY**





## **SUPPORT TYPE**











#### **ORGANIZATION TYPE**

Please note, Organization Type does not necessarily match to Giving Categories.