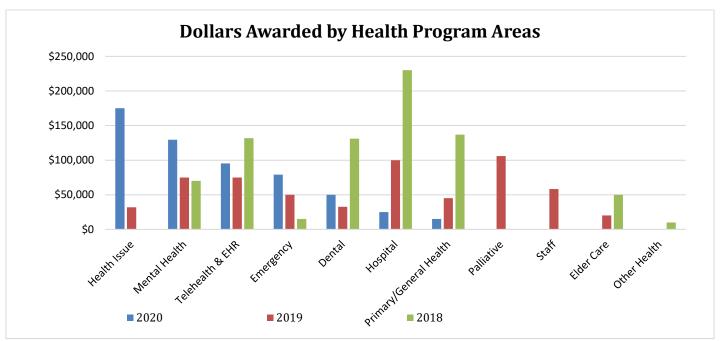

t |     | 2016 Average Grant |  |
|---------------|--------------------|-------------|--------------------|-------------|--------------------|-------------|------|------------------|-----|--------------------|--|
| Cultural/Arts | 32%                | \$11,249.31 | 40%                | \$10,401.65 | 36%                | \$13,741.24 | 48%  | \$15,082.46      | 45% | \$15,269.88        |  |
| Educational   | 37%                | \$26,443.84 | 33%                | \$24,778.90 | 40%                | \$34,550.71 | 29%  | \$24,606.35      | 30% | \$22,488.55        |  |
| Health        | 32%                | \$35,554.94 | 27%                | \$25,805.43 | 24%                | \$32,283.33 | 23%  | \$32,120.67      | 26% | \$25,493.56        |  |

## **GEOGRAPHY**





## **SUPPORT TYPE**











#### **ORGANIZATION TYPE**

Please note, Organization Type does not necessarily match to Giving Categories.